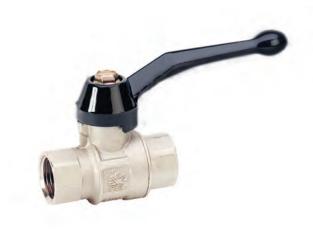

**BAL-1A Ball Valves** 

## BAL-1A

The Atlas Copco valve BAL-1A are suitable for air, water and many other liquids and gases due to the choice of material.

- Lubricated with silicone-free grease which is important when spray-painting.
- Maximum through flow Full bore valve to DIN standards.
- Housing and ball made of chromeplated hot-stamped brass MS 58.
- Handle of enamelled aluminum.
- \* With teflon seals.