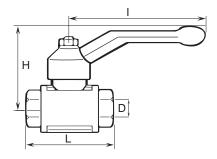

## **Technical Data**

Maximum working pressure: 232 psi Working temperature range: -22°F to +392°F.

| Model     | Connection<br>thread<br>in NPT | Bore<br>D<br>in | L<br>in | H<br>in | l<br>in | Ordering No. |
|-----------|--------------------------------|-----------------|---------|---------|---------|--------------|
| BAL-1A 15 | 1/2                            | 0.6             | 2.4     | 2       | 3.7     | 8202 0306 30 |
| BAL-1A 25 | 1                              | 1               | 3.3     | 2.6     | 4.8     | 8202 0306 46 |

## **Dimensions**