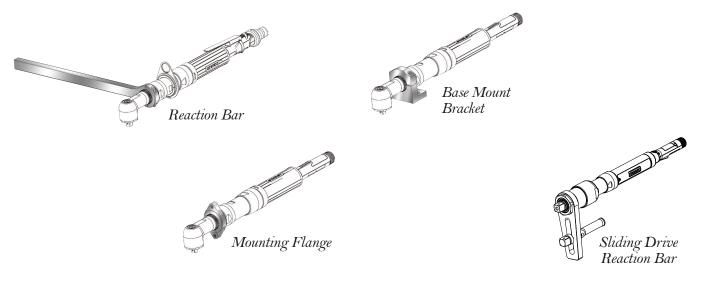

## **Mounting Options**

| Reaction Devices<br>Listed by Tool Models | E_02LB<br>E_12LB<br>E_12PB<br>EB22PB | EB22LB<br>E_33LB<br>E_33MB<br>E_33PB | E_33LA19<br>E_34LA19<br>E_34LA22A/H22A<br>E_34LC/EB34LT<br>E_44LA19<br>E_44LA22A/H22A<br>E_44LA22A/H22A<br>E_44LC/EB44LT<br>E_34LB1<br>E_34MB1<br>E_44LB1<br>E_44MB1<br>E_34PB1<br>E_44PB1 | E_45LA26/H26<br>E_45LA32/H32<br>E_55LA26/H26<br>E_55LA32/H32<br>E_45LB2<br>E_45LB2<br>E_45MB2<br>E_55LB2<br>E_55LB2<br>E_55MB2 | E_55LB3<br>E_55MB3 | E_55LB4<br>E_55MB4 | E_55LB5<br>E_55MB5 |
|-------------------------------------------|--------------------------------------|--------------------------------------|--------------------------------------------------------------------------------------------------------------------------------------------------------------------------------------------|--------------------------------------------------------------------------------------------------------------------------------|--------------------|--------------------|--------------------|
| Base Mount Bracket                        |                                      | A8606                                | 20K100500                                                                                                                                                                                  | 20K100600                                                                                                                      | H1140              | F4201              |                    |
| Mounting Flange                           |                                      | 20K101000                            | 20K100300                                                                                                                                                                                  | 20K100700                                                                                                                      | M4329              | 20K101100          | 20K100900          |
| Reaction Bar - Steel                      | 20K100104                            | 20K100100                            | 20K100000                                                                                                                                                                                  | 20K100200                                                                                                                      | B4487              | F4192              |                    |
| Reaction Bar - Heavy Duty                 |                                      |                                      |                                                                                                                                                                                            | 20K100202                                                                                                                      |                    |                    |                    |
| Reaction Bar 17" - Aluminum               | 20K100103                            | F3698                                |                                                                                                                                                                                            |                                                                                                                                |                    |                    |                    |
| Reaction Bar 12" - Aluminum               | 20K101601                            |                                      |                                                                                                                                                                                            |                                                                                                                                |                    |                    |                    |
| Sliding Drive Reaction Bar                |                                      |                                      |                                                                                                                                                                                            |                                                                                                                                |                    | F4857              |                    |