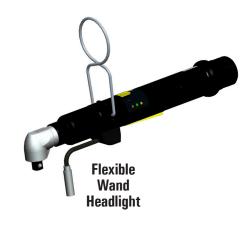

#### **Tool LED Headlight**

| <b>3</b>        |               |               |  |
|-----------------|---------------|---------------|--|
| Tool            | Light Type    | Headlight No. |  |
| E12 HD/<br>EB12 | Stationary    | 20\$113200    |  |
| E12             |               | 20S113202     |  |
| EA/ EB          |               | 20K101802     |  |
| EA3/<br>EB3     | Adjustable    | 20S113201     |  |
| E12/<br>EB12    | Flexible Wand | 20K101804     |  |
| E2/E3           |               | 20K101800     |  |
| EA3/<br>EB3     |               | 20K101803     |  |