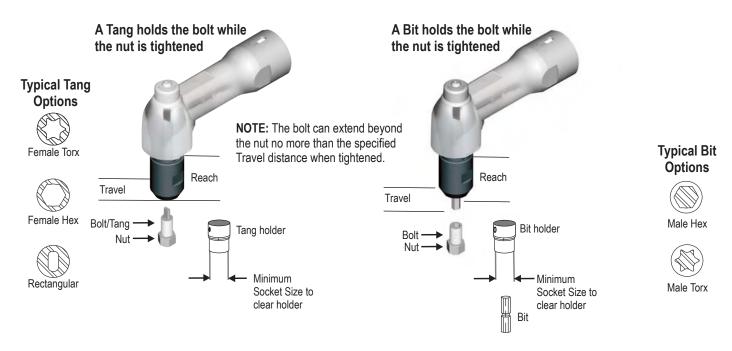

| 0.89 | 328.4         | 12.9 | 1.5    | 3.2 | 3/8" SD  | 1/4" QC |
| AA23LB-15 | 990            | 15     | 11.1  | 22.7                  | 0.89 | 322.4         | 12.7 | 1.5    | 3.2 | 3/8" SD  | 1/4" QC |
| AA23LB-21 | 680            | 21     | 15.5  | 22.7                  | 0.89 | 322.4         | 12.7 | 1.5    | 3.2 | 3/8" SD  | N/A     |
| AA33LB-32 | 630            | 32     | 23.6  | 22.7                  | 0.89 | 350.9         | 13.8 | 1.6    | 3.6 | 3/8" SD  |         |
| AA33LB-40 | 500            | 40     | 29.5  | 22.7                  | 0.89 | 350.9         | 13.8 | 1.6    | 3.6 | 3/8" SD  |         |
| AA33LB-54 | 370            | 54     | 39.8  | 22.7                  | 0.89 | 350.9         | 13.8 | 1.6    | 3.6 | 3/8" SD  |         |

## **Hold & Drive Options**