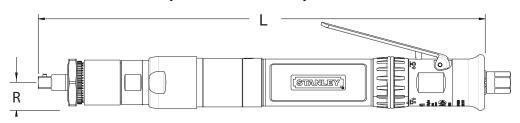

## AA Inline Tools (5.5 to 54 Nm)

|           | Rated<br>Speed | Torque |       | "R" Side to<br>Center |      | "L"<br>Length |      | Weight |     | Output   |         |
|-----------|----------------|--------|-------|-----------------------|------|---------------|------|--------|-----|----------|---------|
| Model     | RPM            | Nm     | lb ft | mm                    | in   | mm            | in   | kg     | lb  | Standard | Options |
| AA23LB-11 | 1280           | 11     | 8.1   | 22.7                  | 0.89 | 328.4         | 12.9 | 1.5    | 3.2 | 3/8" SD  | 1/4" QC |
| AA23LB-15 | 990            | 15     | 11.1  | 22.7                  | 0.89 | 322.4         | 12.7 | 1.5    | 3.2 | 3/8" SD  | 1/4" QC |
| AA23LB-21 | 680            | 21     | 15.5  | 22.7                  | 0.89 | 322.4         | 12.7 | 1.5    | 3.2 | 3/8" SD  | N/A     |
| AA33LB-32 | 630            | 32     | 23.6  | 22.7                  | 0.89 | 350.9         | 13.8 | 1.6    | 3.6 | 3/8" SD  |         |
| AA33LB-40 | 500            | 40     | 29.5  | 22.7                  | 0.89 | 350.9         | 13.8 | 1.6    | 3.6 | 3/8" SD  |         |
| AA33LB-54 | 370            | 54     | 39.8  | 22.7                  | 0.89 | 350.9         | 13.8 | 1.6    | 3.6 | 3/8" SD  |         |