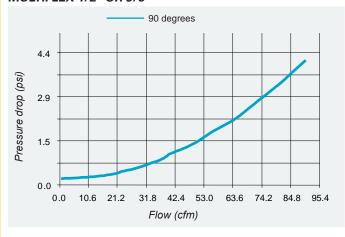

| MultiFlex 1/4" NPT   | 12       | 25  | 1/4          | 1/4         | 0.16   | 2.6    | 0.94 | 8202 1350 26 |
| MultiFlex 3/8" NPT   | 32       | 68  | 3/8          | 3/8         | 0.29   | 3.2    | 1.16 | 8202 1350 28 |
| MultiFlex 1/2" NPT   | 32       | 68  | 1/2          | 1/2         | 0.28   | 3.2    | 1.16 | 8202 1350 30 |
| MultiFlex 1/8" NPTb  | 12       | 25  | 1/8          | 1/8         | 0.17   | 2.6    | 1.06 | 8202 1350 50 |
| MultiFlex 1/4" NPTb  | 12       | 25  | 1/4          | 1/4         | 0.17   | 2.6    | 1.06 | 8202 1350 51 |
| MultiFlex 1/2" NPT c | 54       | 114 | 1/2          | 1/2         | 0.72   | 3.87   | 1.54 | 8202 1350 62 |

<sup>&</sup>lt;sup>a</sup> The pressure drop will be 2.9 psi at an inlet pressure of 87 psi.

## FLOW CHART MULTIFLEX 1/2" OR 3/8"



#### **MULTIFLEX 1/8" OR 1/4"**



### **MULTIFLEX HIGH FLOW**



308 Air Line Accessories

<sup>&</sup>lt;sup>b</sup> With cover. <sup>c</sup> HIGH FLOW.