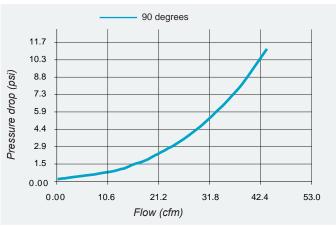

| 25  | 1/4          | 1/4         | 0.16   | 2.6    | 0.94 | 8202 1350 26 |
| MultiFlex 3/8" NPT   | 32       | 68  | 3/8          | 3/8         | 0.29   | 3.2    | 1.16 | 8202 1350 28 |
| MultiFlex 1/2" NPT   | 32       | 68  | 1/2          | 1/2         | 0.28   | 3.2    | 1.16 | 8202 1350 30 |
| MultiFlex 1/8" NPTb  | 12       | 25  | 1/8          | 1/8         | 0.17   | 2.6    | 1.06 | 8202 1350 50 |
| MultiFlex 1/4" NPTb  | 12       | 25  | 1/4          | 1/4         | 0.17   | 2.6    | 1.06 | 8202 1350 51 |
| MultiFlex 1/2" NPT c | 54       | 114 | 1/2          | 1/2         | 0.72   | 3.87   | 1.54 | 8202 1350 62 |

<sup>&</sup>lt;sup>a</sup> The pressure drop will be 2.9 psi at an inlet pressure of 87 psi.

## FLOW CHART MULTIFLEX 1/2" OR 3/8"



#### **MULTIFLEX 1/8" OR 1/4"**



### **MULTIFLEX HIGH FLOW**



308 Air Line Accessories

<sup>&</sup>lt;sup>b</sup> With cover. <sup>c</sup> HIGH FLOW.