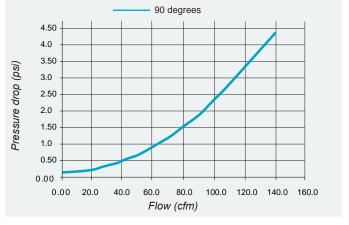

### **MULTIFLEX HIGH FLOW**

308 Air Line Accessories

<sup>&</sup>lt;sup>b</sup> With cover. <sup>c</sup> HIGH FLOW.